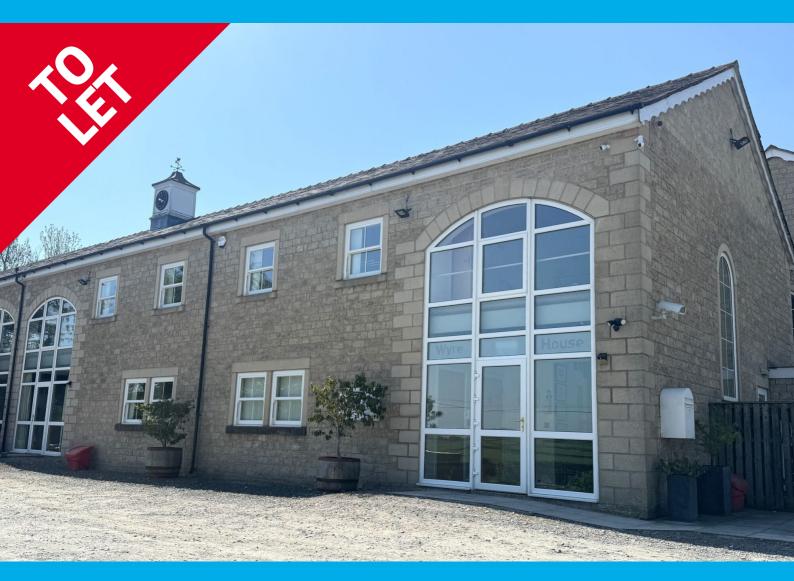

# **FIRST FLOOR OFFICE SUITE**

158 m<sup>2</sup> (1,701 ft<sup>2</sup>)

Wyre House Nateby Technology Park Cartmell Lane Nateby Preston PR3 0LU

- Superb modern accommodation
- Attractive rural setting
- Good motorway access
- Plentiful onsite car parking

### Description

The premises comprise the first floor of a modern purpose built two storey building providing good quality open plan office accommodation. The suite also has the advantage of a glazed partitioned boardroom and separate office/meeting room.

The premises benefit from a spacious entrance atrium at ground floor level and provide a pleasant working environment benefiting from suspended ceiling, Category II lighting and being carpeted and decorated throughout.