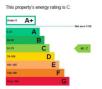

### **Energy Performance Certificate**

eckersley

| The Pure Synergy Group<br>Wyre House<br>Cartmell Lane | Energy rating                   | Valid until:                     | 15 November 2032                   |
|-------------------------------------------------------|---------------------------------|----------------------------------|------------------------------------|
| Nateby<br>PRESTON<br>PR3 0LU                          |                                 | Certificate number:              | 5692-6146-7085-6672-2267           |
| Property type                                         | Offices and Workshop Businesses |                                  |                                    |
| Total floor area                                      | 355 square metres               |                                  |                                    |
| Rules on letting this pro                             | perty                           |                                  |                                    |
| Rules on letting this pro                             | an energy rating from A-        |                                  | rating from &+ (heet) to C (wyret) |
|                                                       | an energy rating from A-        | Properties get a<br>and a score. | rating from A+ (best) to G (worst) |