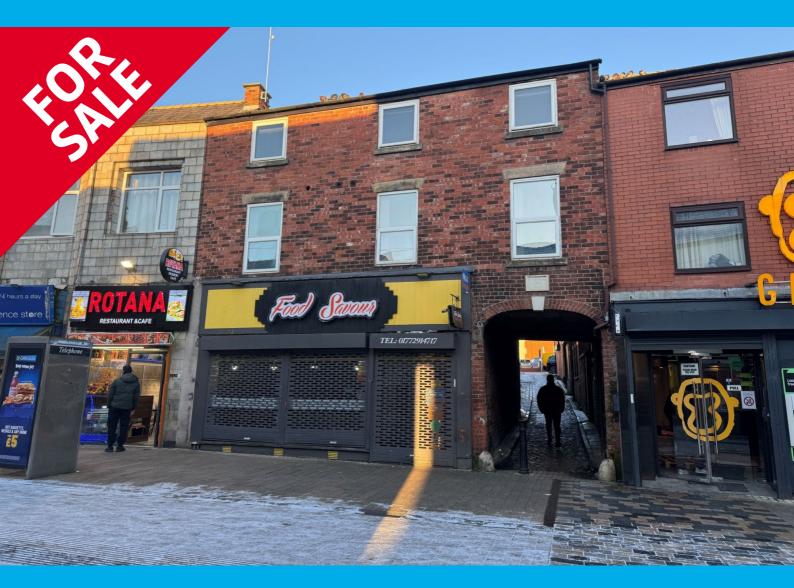

#### Location

The premises are situated fronting Friargate close to its junction with Marsh Lane, in the centre of Preston.

Friargate provides the primary link between the city centre and the main campus of the University of Central Lancashire which is located approximately 200 metres from the subject property. Friargate has also recently benefitted from pedestrianisation works and significant improvements to the street scene and accommodates a range of retailers and service providers.

#### Description

The property comprises a three-storey mid-terraced building of conventional brickwork construction.

Internally, at ground floor level the premises provide a retail unit which is currently used as a restaurant and has a seating and customer facing sales area to the front with preparation area and kitchen behind. Additional storage is provided within the basement.

There is a secure enclosed yard to the rear of the property which provides access to the upper floors and is accessed from Claytons Gate, the adjacent alleyway