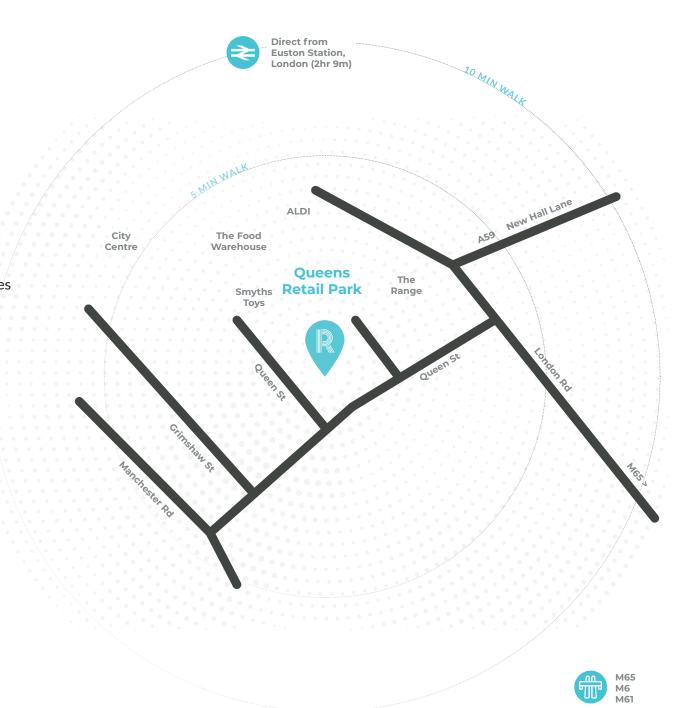

### **Stunning** Location

A unique opportunity to secure retail space in an extremely busy and high profile location at the junction of Queen Street and London Road. This year alone Queens Street Retail Park has had an increase in car count of 19.1% 2021 (735,679) over the same period in 2019 (617,505).

### Great Access

The central location of Queens Retail Park ensures that however people make their commute, it is accessible to all.

Its location at the heart of the UK motorway network makes it easily accessible for those travelling by car, with great connections with the local bus and train stations. Located at one of the main entry points of Preston City (A59 & A6) and the M65 motorway.

5 minute walk from the city centre

**15 minute walk** from Preston Train Station

## **Retail** Plan

Set within a striking building positioned at the entrance of the Queens Retail Park, this space benefits from an enviable location in the heart of Preston.

Neighbours include Costa Coffee, Smyths Toys Superstores, The Range, Aldi, and The Food Warehouse.