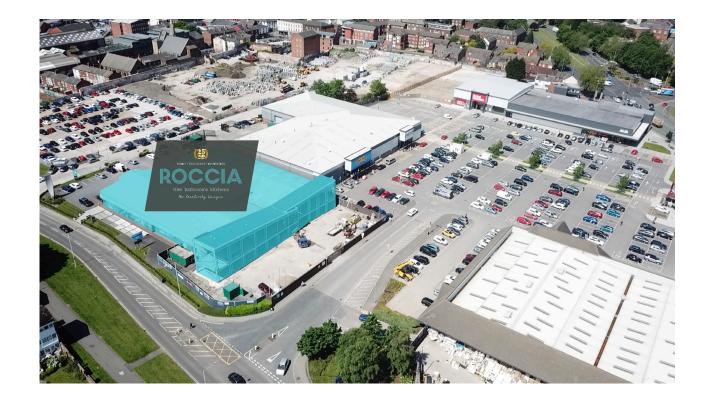

## **Retail** Plan

Set within a striking building positioned at the entrance of the Queens Retail Park, this space benefits from an enviable location in the heart of Preston.

Neighbours include Costa Coffee, Smyths Toys Superstores, The Range, Aldi, and The Food Warehouse.

#### Retail

Costa Coffee

The Range Smyths Toys Superstores Aldi The Food Warehouse Villeroy & Boch Home Bargains Internorm by UNO