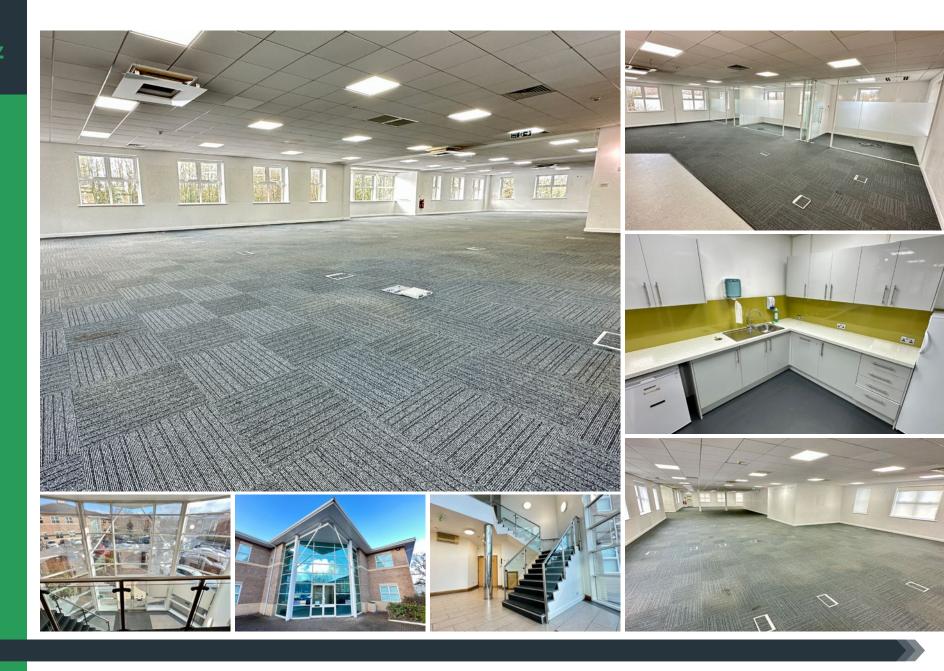

HOME

LOCATION

DESCRIPTION

**AERIAL** 

**GALLERY** 

**FURTHER INFO** 

The property comprises a detached, two-storey purpose built modern office building, constructed in 2001, of block construction under a pitched, tiled roof.

- Predominantly open plan space with partial private offices
- Kitchen/canteen area
- Raised access flooring
- Additional small, second floor storage/plant room
- Suspended ceilings throughout incorporating LED lighting
- Approximately 61 parking spaces

- Landscaped site
- Passenger lift
- Carpeted floors
- External cycle rack
- WCs on both floors
- Air conditioned

HOME

LOCATION

**DESCRIPTION** 

AERIAL

GALLERY

**FURTHER INFO** 

HOME