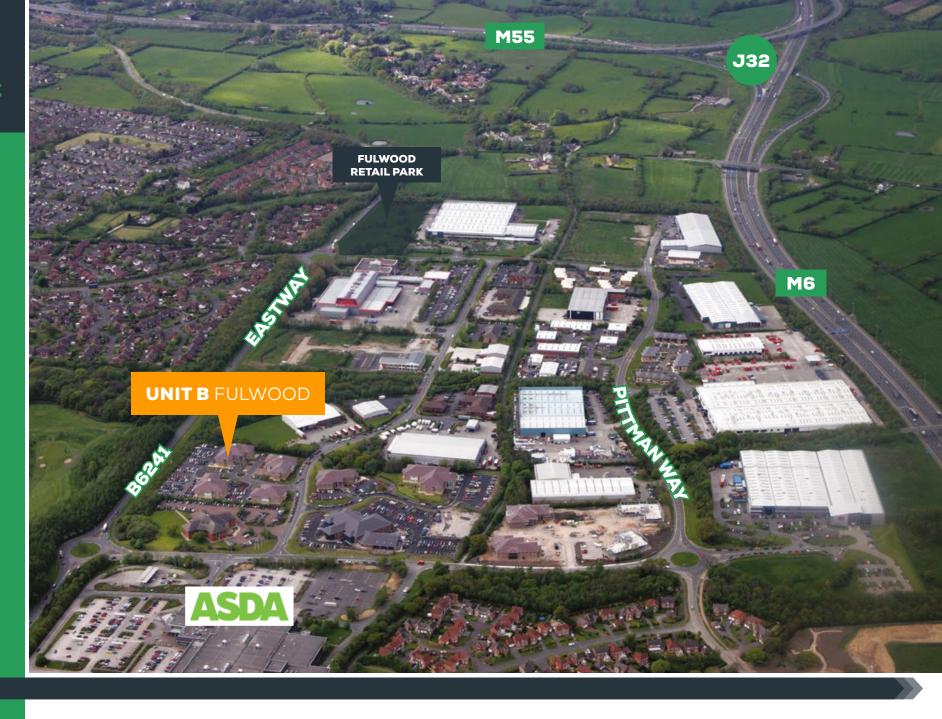

**FURTHER INFO** 

Fulwood Office Park is located on Caxton Way, a short distance from the B6241, Eastway. Eastway is the main spine road offering easy access to junctions 31a/32 of the M6 and Junction 1 of the M55 motorway, which in turn provides excellent access to the national motorway network.

Fulwood Office Park and the wider Preston North Employment Area, is a mixed commercial and office location which has been developed over the last 25 years and is home to a combination of large PLC and regional businesses together with public sector bodies and sole traders. Nearby occupiers include Asda Supermarket, Royal Mail, Aldi and Homeserve. Fulwood Central Retail Park is located a very short walk from the subject premises.