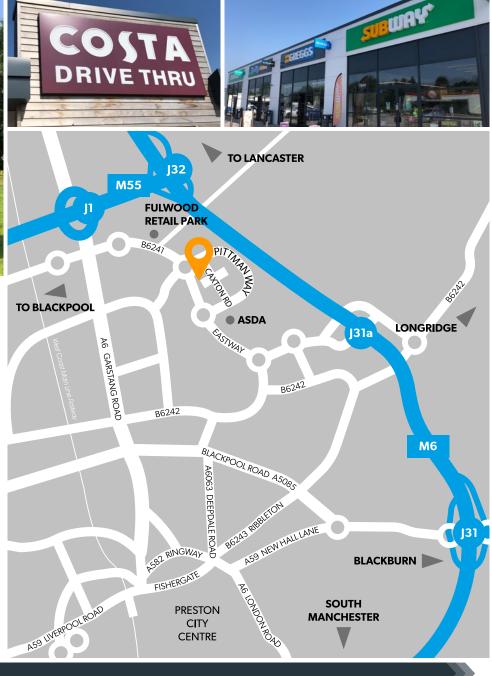

**FURTHER INFO** 

Fulwood Office Park is located on Caxton Way, a short distance from the B6241, Eastway. Eastway is the main spine road offering easy access to junctions 31a/32 of the M6 and Junction 1 of the M55 motorway, which in turn provides excellent access to the national motorway network.

Fulwood Office Park and the wider Preston North Employment Area, is a mixed commercial and office location which has been developed over the last 25 years and is home to a combination of large PLC and regional businesses together with public sector bodies and sole traders. Nearby occupiers include Asda Supermarket, Royal Mail, Aldi and Homeserve. Fulwood Central Retail Park is located a very short walk from the subject premises.