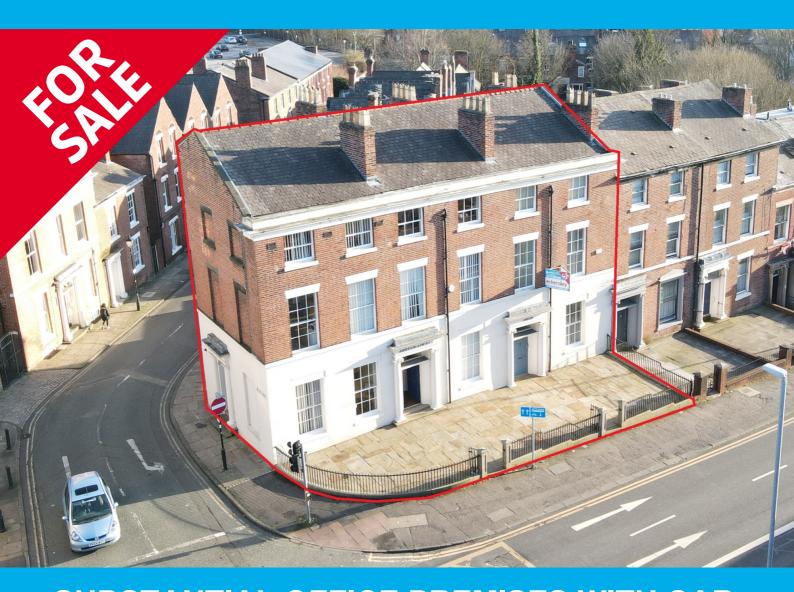

# SUBSTANTIAL OFFICE PREMISES WITH CAR PARK

480 m<sup>2</sup> (5,168 ft<sup>2</sup>)

3-4 Fishergate Hill & 16 Waltons Parade Preston PR1 8JB

- Substantial office accommodation with large car park
- Prominently situated close to Preston City Centre and Railway Station
- Partially income producing
- Suitable for alternative uses subject to planning permission
- Potential for a variety of uses S.T.P.
- Businesses Unaffected

# **Description**

An attractive and imposing double end-terraced property being of traditional brick construction beneath pitched slate roof with ground floor elevations benefiting from a render finish with attractive stone paved frontage.

The accommodation is arranged across two buildings with self-contained lower ground floor office (within number 3) accessed from the rear with accommodation arranged over four floors providing a mix of good-sized open plan rooms generally benefiting from suspended ceilings including Category II lighting, IT networking, gas-fired central heating, kitchen and ladies, gents and disabled WC facilities

To the rear there is a substantial car park providing approximately 32 car spaces or thereabouts.