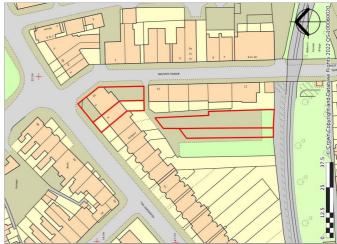

### Location

The premises are prominently situated fronting Fishergate Hill at its junction with Waltons Parade and Bow Lane less than 200 metres from Preston central main line railway station and approximately 300 metres from Preston's main shopping high street, Fishergate.

To the rear there is a substantial car park providing approximately 32 car spaces or thereabouts.