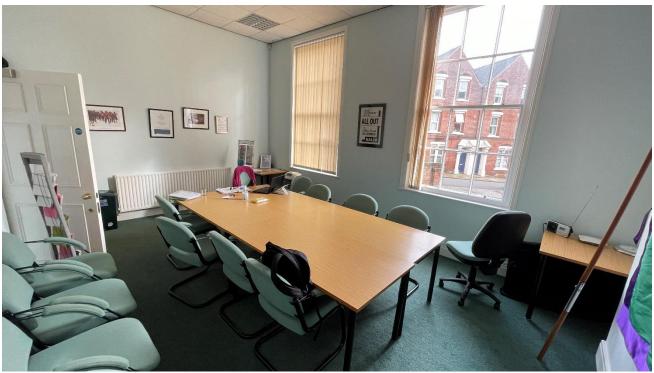

# **Description**

An attractive and imposing double end-terraced property being of traditional brick construction beneath pitched slate roof with ground floor elevations benefiting from a render finish with attractive stone paved frontage.

The accommodation is arranged across two buildings with self-contained lower ground floor office (within number 3) accessed from the rear with accommodation arranged over four floors providing a mix of good-sized open plan rooms generally benefiting from suspended ceilings including Category II lighting, IT networking, gas-fired central heating, kitchen and ladies, gents and disabled WC facilities