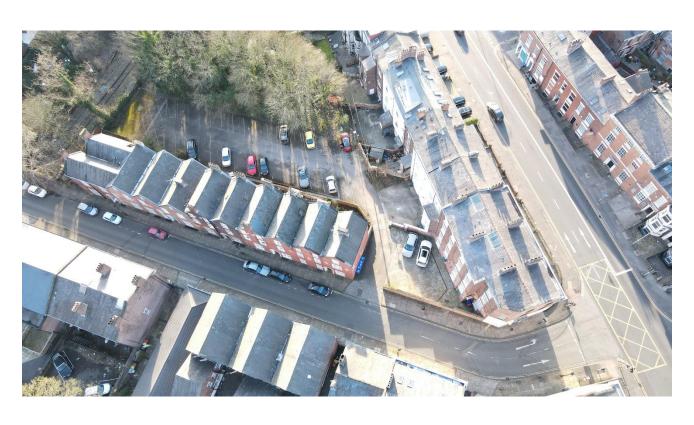

To the rear there is a substantial car park providing approximately 32 car spaces or thereabouts.

# **Photo Pages**