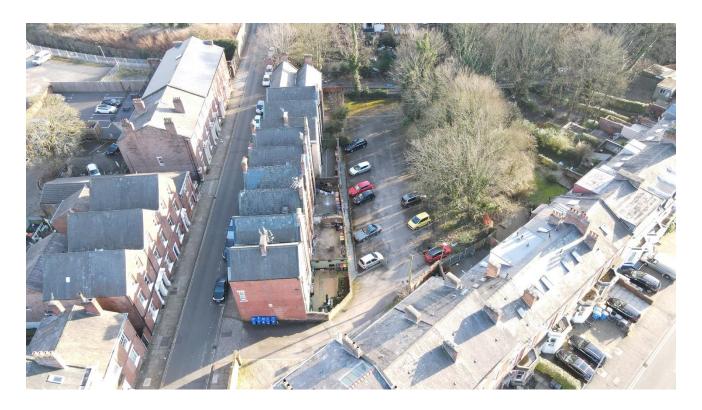

To the rear there is a substantial car park providing approximately 32 car spaces or thereabouts.

# **Photo Pages**