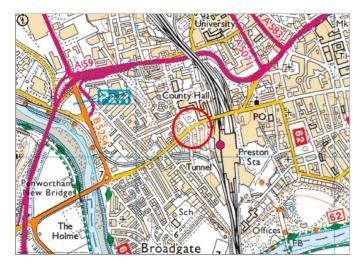

### Location

The premises are prominently situated fronting Fishergate Hill at its junction with Waltons Parade and Bow Lane less than 200 metres from Preston central main line railway station and approximately 300 metres from Preston's main shopping high street, Fishergate.

The location provides easy access to the south of Preston as well as Ringway (A59) which connects with all the city's major thoroughfares.