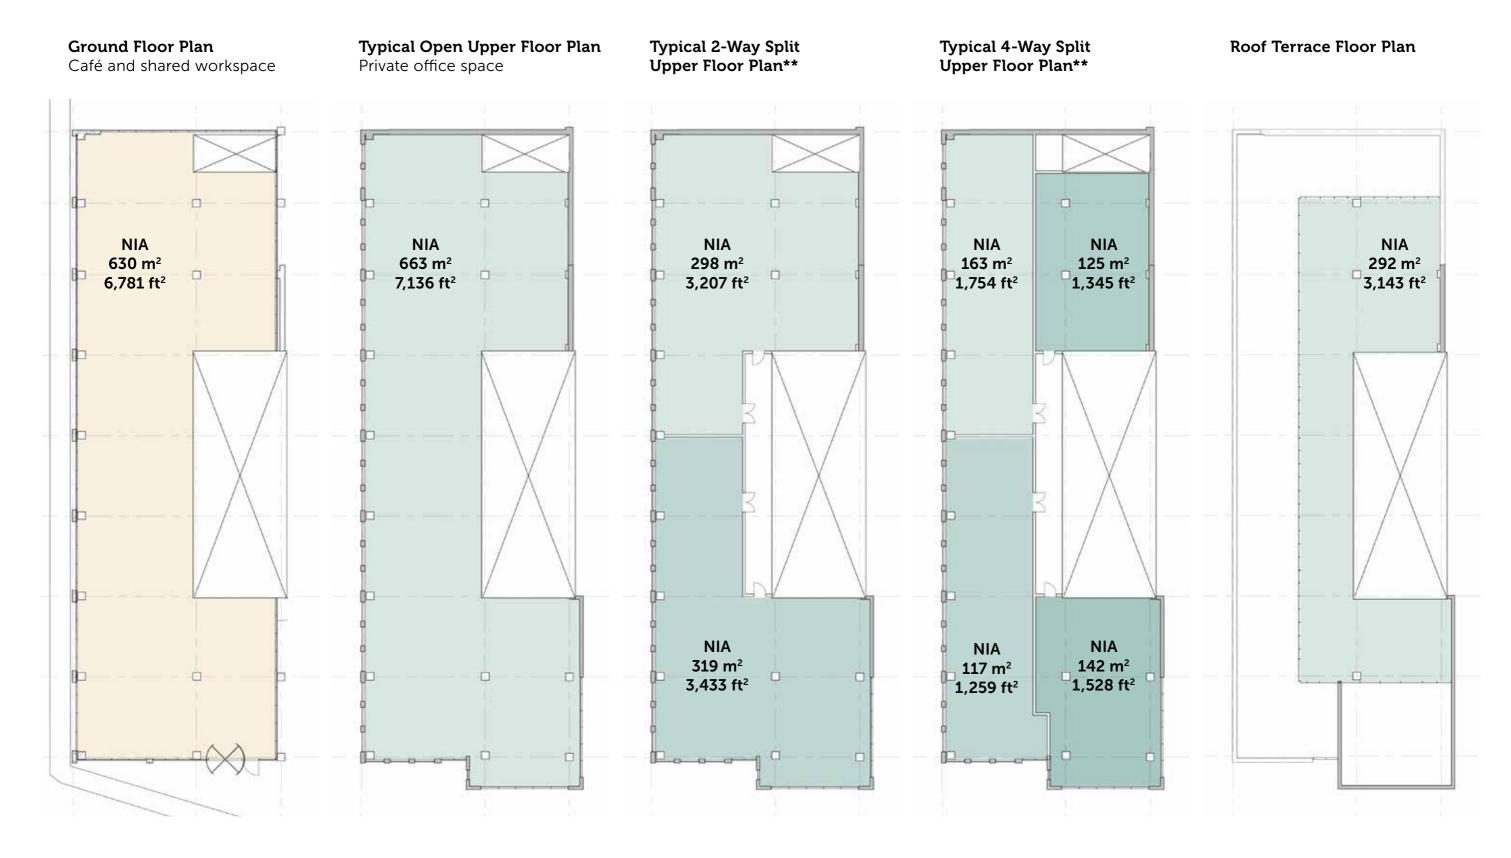

## A place to collaborate

Well-designed floorplates, providing BCO Grade A work space to suit a range of requirements\*. Floorplates may be split vertically from ground floor as well as horizontally for **ultimate flexibility**.