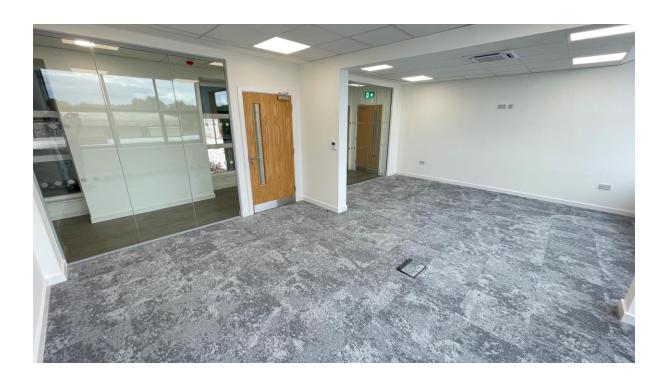

# Description

The property comprises a predominantly single storey, part 2 storey industrial/office facility being of concrete frame construction with full height brick walls beneath steel truss metal clad roof including roof lights. The offices have recently an extensive refurbishment undergone programme being finished to a high standard.

The offices have recently been refurbished including suspended ceilings, LED lighting, raised data flooring, air-conditioning and full height glazed paneling in part.

Externally the predominantly concrete surfaced site is secured with palisade fencing with the wider site extending to circa 1.295 hectares (3.2 acres). Separate parking is also locate at the front of the offices.