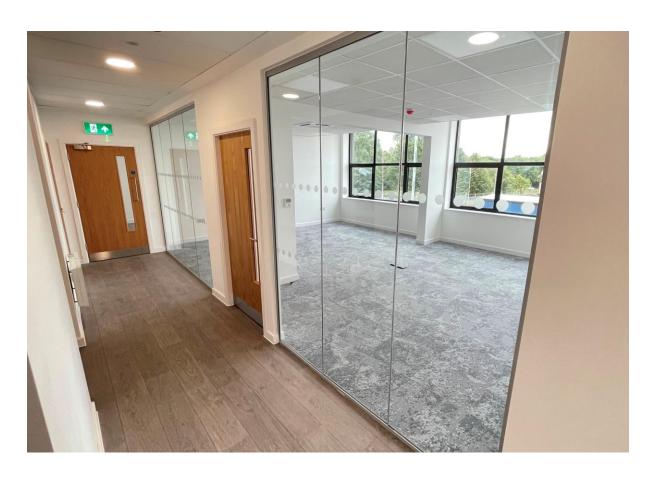

# Description

The property comprises a predominantly single storey, part 2 storey industrial/office facility being of concrete frame construction with full height brick walls beneath steel truss metal clad roof including roof lights. The offices have recently an extensive refurbishment undergone programme being finished to a high standard.

The offices have recently been refurbished including suspended ceilings, LED lighting, raised data flooring, air-conditioning and full height glazed paneling in part.

Externally the predominantly concrete surfaced site is secured with palisade fencing with the wider site extending to circa 1.295 hectares (3.2 acres). Separate parking is also locate at the front of the offices.