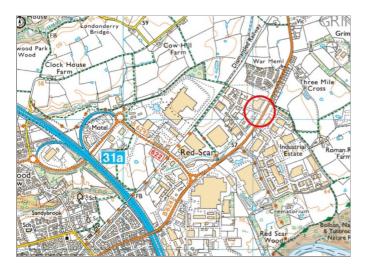

# Location

The property is prominently situated on the corner of Rough Hey Road and Longridge Road (B6243) with approximately 100 m frontage. The M6 motorway lies approximately 1 mile to the west at junction 31a and thus provides easy access to the M55, M61 and M65 motorways all being within a short distance.

Immediate occupiers include EH Booths headquarter office and distribution centre and James Hall (Spar) headquarter office and distribution centre.

Please refer to the attached location plan.