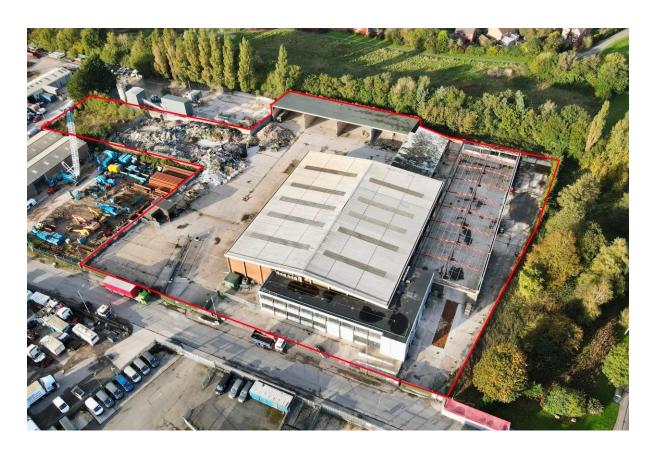

# WAREHOUSE/INDUSTRIAL PREMISES WITH LARGE SECURE YARD

1.295 hectares ( 3.2 acres )

5,204 m<sup>2</sup> (56,017 ft<sup>2</sup>)

Gaskell House 45-49 Rough Hey Road Rough Hey Road Industrial Estate Preston PR2 5AR

- Very well located within established industrial estate
- Approximately 1 mile from junction 31(a) of M6 motorway
- Predominantly concrete surfaced secure yard area
- To be refurbished to suit occupiers requirements S.T.S.

# Description

The property comprises a predominantly single storey, part 2 storey industrial/office facility being of concrete frame construction with full height brick walls beneath steel truss metal clad roof including roof lights. The offices have recently an extensive refurbishment undergone programme being finished to a high standard.

The main warehouse offers predominantly clear span accommodation with a height of 5.6 m to the underside of the roof truss rising to circa 9 m at the apex.

A loading canopy is located at the rear together with adjoining steel frame building requiring cladding. Furthermore there is a 4 bay open fronted store.

The offices have recently been refurbished including suspended ceilings, LED lighting, raised data flooring, air-conditioning and full height glazed paneling in part.

Externally the predominantly concrete surfaced site is secured with palisade fencing with the wider site extending to circa 1.295 hectares (3.2 acres). Separate parking is also locate at the front of the offices.