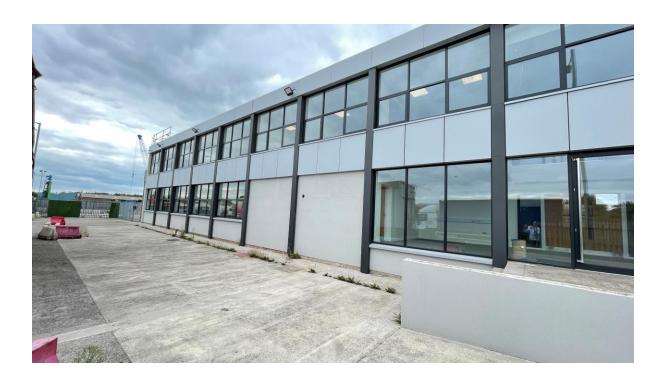

# WAREHOUSE/INDUSTRIAL PREMISES WITH LARGE SECURE YARD

1.295 hectares ( 3.2 acres )

5,204 m<sup>2</sup> (56,017 ft<sup>2</sup>)

Gaskell House 45-49 Rough Hey Road Rough Hey Road Industrial Estate Preston PR2 5AR

- Very well located within established industrial estate
- Approximately 1 mile from junction 31(a) of M6 motorway
- Predominantly concrete surfaced secure yard area
- To be refurbished to suit occupiers requirements S.T.S.

# Location

The property is prominently situated on the corner of Rough Hey Road and Longridge Road (B6243) with approximately 100 m frontage. The M6 motorway lies approximately 1 mile to the west at junction 31a and thus provides easy access to the M55, M61 and M65 motorways all being within a short distance.