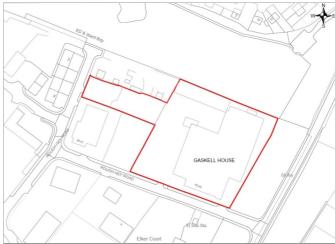

The offices have recently been refurbished including suspended ceilings, LED lighting, raised data flooring, air-conditioning and full height glazed paneling in part.

Externally the predominantly concrete surfaced site is secured with palisade fencing with the wider site extending to circa 1.295 hectares (3.2 acres). Separate parking is also locate at the front of the offices.

A gross site area extends to approximately 1.295 hectares (3.2 acres).