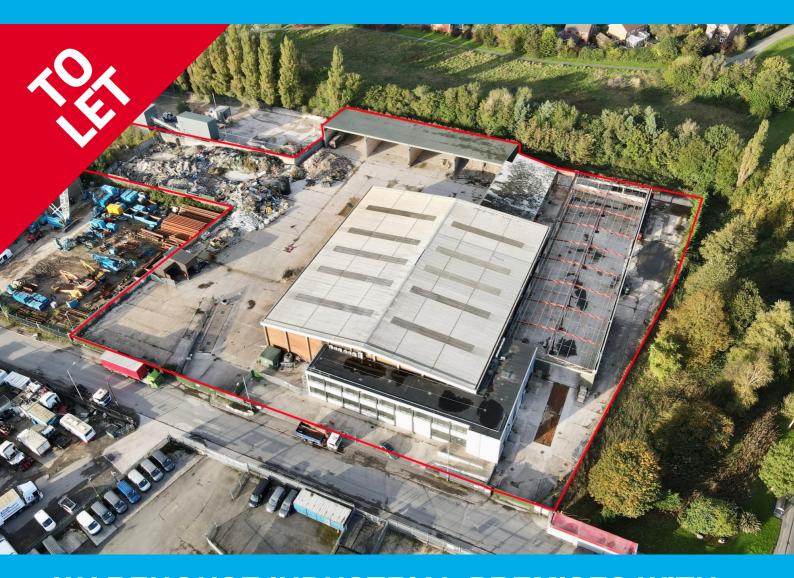

# WAREHOUSE/INDUSTRIAL PREMISES WITH LARGE SECURE YARD

1.295 hectares ( 3.2 acres )

5,204 m<sup>2</sup> (56,017 ft<sup>2</sup>)

Gaskell House 45-49 Rough Hey Road Rough Hey Road Industrial Estate Preston PR2 5AR

- Very well located within established industrial estate
- Approximately 1 mile from junction 31(a) of M6 motorway
- Predominantly concrete surfaced secure yard area
- To be refurbished to suit occupiers requirements S.T.S.

# Description

The property comprises a predominantly single storey, part 2 storey industrial/office facility being of concrete frame construction with full height brick walls beneath steel truss metal clad roof including roof lights. The offices have recently an extensive refurbishment undergone programme being finished to a high standard.

The main warehouse offers predominantly clear span accommodation with a height of 5.6 m to the underside of the roof truss rising to circa 9 m at the apex.

A loading canopy is located at the rear together with adjoining steel frame building requiring cladding. Furthermore there is a 4 bay open fronted store.

The offices have recently been refurbished including suspended ceilings, LED lighting, raised data flooring, air-conditioning and full height glazed paneling in part.

Externally the predominantly concrete surfaced site is secured with palisade fencing with the wider site extending to circa 1.295 hectares (3.2 acres). Separate parking is also locate at the front of the offices.