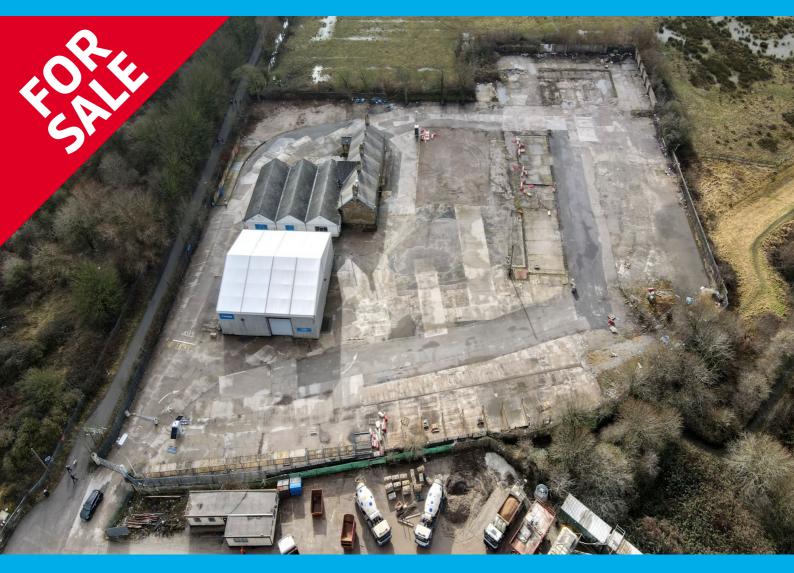

# FORMER BUILDERS MERCHANTS YARD

1.21 hectares (3 acres)

966 m<sup>2</sup> ( 10,397 ft<sup>2</sup> )

Keyline Depot Marsh Point New Quay Road Lancaster LA1 5QS

- Freehold opportunity
- Excellent external storage space
- Suitable for a range of commercial uses
- Versatile buildings

#### Description

The property comprises a builder's merchant's yard encompassing an area of approximately 1.21 hectares (3 acres), or thereabouts with additional unadopted land adjoining. It has two main structures which include a retail sales area with offices and single-storey storage building, store together with an adjoining steel portal frame warehouse building. The building coverage on the site is approximately 966 sq m (10,397 sq ft).

Externally there is a large area of surfaced yard area approximately 11,500 sq m (13,750 sq yards). The main point of access is a double gate onto New Quay Road in the north western section of the site.