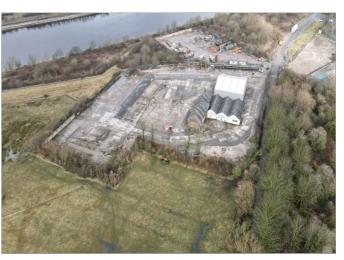

#### Description

The property comprises a builder's merchant's yard encompassing an area of approximately 1.21 hectares (3 acres), or thereabouts with additional unadopted land adjoining. It has two main structures which include a retail sales area with offices and single-storey storage building, store together with an adjoining steel portal frame warehouse building. The building coverage on the site is approximately 966 sq m (10,397 sq ft).

Externally there is a large area of surfaced yard area approximately 11,500 sq m (13,750 sq yards). The main point of access is a double gate onto New Quay Road in the north western section of the site.