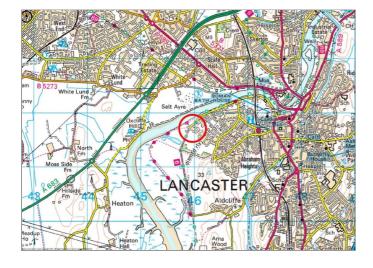

#### Location

The property is situated at the south western end of New Quay Road in the Luneside area of Lancaster and within one mile of the city centre.

The existing Keyline Depot is situated close to the Lune Industrial Estate in what is an established industrial area of the city.

Access and communication to that area has been significantly improved following the opening of the new Morecambe link road (A683) to junction 34 of the M6 motorway north and east of the city centre.