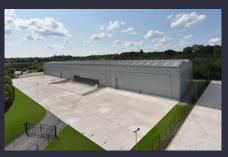

# EAST OFFERS 18 ACRES OF DESIGN AND BUILD OPPORTUNITIES AT PRESTON'S PREMIER INDUSTRIAL LOCATION

# EAST IS LOCATED 200YDS FROM J31A, M6 AND 3.5 MILES NORTH EAST OF PRESTON CITY CENTRE

# EAST

The site sits alongside Bluebell Way (B6242), only 200yds from the M6 intersection and Longridge Road to the south.