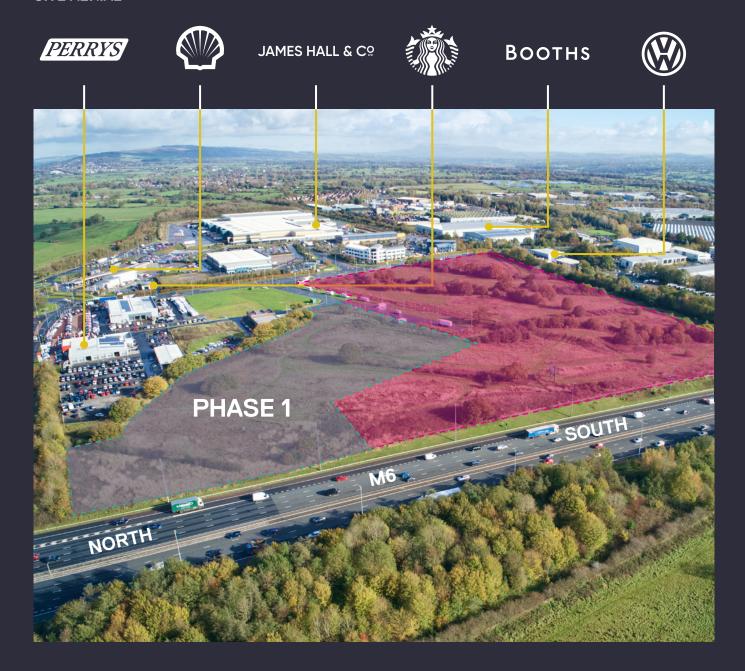

# EAST IS LOCATED 200YDS FROM J31A, M6 AND 3.5 MILES NORTH EAST OF PRESTON CITY CENTRE

# EAST

The site sits alongside Bluebell Way (B6242), only 200yds from the M6 intersection and Longridge Road to the south.

#### Major local occupiers include:

- James Hall (Spar) HQ and training centre
- · Shell PFS and Spar convenience store
- Starbucks drive-thru
- E H Booth's HQ and Distribution Centre
- UK Mail
- · Premier Inn including public house
- Inchcape (JLR)
- · Perrys (Mazda and Vauxhall)
- · Lancashire County Council
- · VOLVO