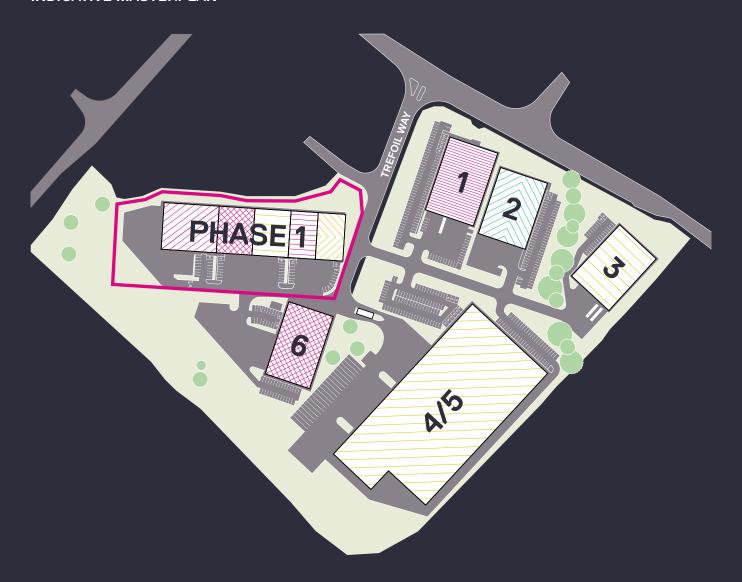

### **INDICATIVE MASTERPLAN**

UNITS CAN BE DESIGNED TO SUIT OCCUPIER REQUIREMENTS

| UNIT | SQ FT                     |
|------|---------------------------|
| 1    | 35,693                    |
| 2    | 31,754                    |
| 3    | 32,766                    |
| 4/5  | 180,405                   |
| 6    | 32,970                    |
| 7    | 10,376 — 69,394 [PHASE 1] |