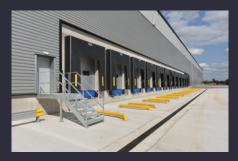

EAST PHASE 1

| UNIT<br>NO. | GROSS<br>INTERNAL AREA      | FLOOR<br>LOADINGS    | LOADING<br>ACCESS                       | EAVES<br>HEIGHT | SERVICES                                     | OFFICE AREAS<br>INTERNAL SPEC                | PARKING<br>SPACES       |
|-------------|-----------------------------|----------------------|-----------------------------------------|-----------------|----------------------------------------------|----------------------------------------------|-------------------------|
| 7A          | 20,871 SQ FT<br>(1,939 SQM) | 50 KN/M <sup>2</sup> | LEVEL ACCESS X 3<br>(NO DOCK LEVELLERS) | 8M              | ALL MAINS CONNECTED*<br>140 KVA POWER SUPPLY | WC'S, BASINS,<br>KITCHEN SINK,<br>ZIP BOILER | 15 SPACES<br>1 DISABLED |
| 7B          | 13,864 SQ FT<br>(1,288 SQM) | 50 KN/M <sup>2</sup> | LEVEL ACCESS X 2<br>(NO DOCK LEVELLERS) | 8M              | ALL MAINS CONNECTED*<br>100 KVA POWER SUPPLY | WC'S, BASINS,<br>KITCHEN SINK,<br>ZIP BOILER | 7 SPACES<br>1 DISABLED  |
| 7C          | 13,864 SQ FT<br>(1,288 SQM) | 50 KN/M <sup>2</sup> | LEVEL ACCESS X 2<br>(NO DOCK LEVELLERS) | 8M              | ALL MAINS CONNECTED*<br>100 KVA POWER SUPPLY | WC'S, BASINS,<br>KITCHEN SINK,<br>ZIP BOILER | 7 SPACES<br>1 DISABLED  |
| 7D          | 10,376 SQ FT<br>(964 SQM)   | 50 KN/M <sup>2</sup> | LEVEL ACCESS X 1<br>(NO DOCK LEVELLERS) | 8M              | ALL MAINS CONNECTED*<br>70 KVA POWER SUPPLY  | WC'S, BASINS,<br>KITCHEN SINK,<br>ZIP BOILER | 7 SPACES<br>1 DISABLED  |
| 7E          | 10,419 SQ FT<br>(968 SQM)   | 50 KN/M <sup>2</sup> | LEVEL ACCESS X 1<br>(NO DOCK LEVELLERS) | 8M              | ALL MAINS CONNECTED*<br>70 KVA POWER SUPPLY  | WC'S, BASINS,<br>KITCHEN SINK,<br>ZIP BOILER | 10 SPACES<br>1 DISABLED |

- · 70,000 SQ FT FIRST PHASE
- OUTLINE PLANNING PERMISSION FOR B2 AND B8 USES
- M6 FRONTAGE
- ESTATE SPINE ROAD IN-SITU WITH TRAFFIC LIGHT CONTROLLED ACCESS
- RENT OR BUY