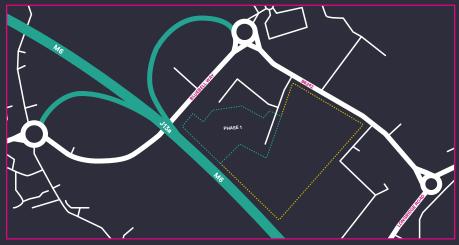

### **INDICATIVE MASTERPLAN**

UNITS CAN BE DESIGNED TO SUIT OCCUPIER REQUIREMENTS

| UNIT | SQ FT                     |
|------|---------------------------|
| 1    | 35,693                    |
| 2    | 31,754                    |
| 3    | 32,766                    |
| 4/5  | 180,405                   |
| 6    | 32,970                    |
| 7    | 10,376 — 69,394 [PHASE 1] |

- · 70,000 SQ FT FIRST PHASE
- OUTLINE PLANNING PERMISSION FOR B2 AND B8 USES
- M6 FRONTAGE
- ESTATE SPINE ROAD IN-SITU WITH TRAFFIC LIGHT CONTROLLED ACCESS
- RENT OR BUY