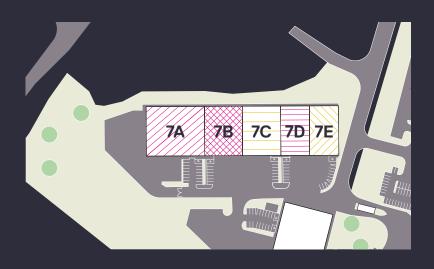

EAST PHASE 1

| UNIT<br>NO. | GROSS<br>INTERNAL AREA      | FLOOR<br>LOADINGS    | LOADING<br>ACCESS                       | EAVES<br>HEIGHT | SERVICES                                     | OFFICE AREAS<br>INTERNAL SPEC                | PARKING<br>SPACES       |
|-------------|-----------------------------|----------------------|-----------------------------------------|-----------------|----------------------------------------------|----------------------------------------------|-------------------------|
| 7A          | 20,871 SQ FT<br>(1,939 SQM) | 50 KN/M <sup>2</sup> | LEVEL ACCESS X 3<br>(NO DOCK LEVELLERS) | 8M              | ALL MAINS CONNECTED*<br>140 KVA POWER SUPPLY | WC'S, BASINS,<br>KITCHEN SINK,<br>ZIP BOILER | 15 SPACES<br>1 DISABLED |
| 7B          | 13,864 SQ FT<br>(1,288 SQM) | 50 KN/M <sup>2</sup> | LEVEL ACCESS X 2<br>(NO DOCK LEVELLERS) | 8M              | ALL MAINS CONNECTED*<br>100 KVA POWER SUPPLY | WC'S, BASINS,<br>KITCHEN SINK,<br>ZIP BOILER | 7 SPACES<br>1 DISABLED  |
| 7C          | 13,864 SQ FT<br>(1,288 SQM) | 50 KN/M <sup>2</sup> | LEVEL ACCESS X 2<br>(NO DOCK LEVELLERS) | 8M              | ALL MAINS CONNECTED*<br>100 KVA POWER SUPPLY | WC'S, BASINS,<br>KITCHEN SINK,<br>ZIP BOILER | 7 SPACES<br>1 DISABLED  |
| 7D          | 10,376 SQ FT<br>(964 SQM)   | 50 KN/M <sup>2</sup> | LEVEL ACCESS X 1<br>(NO DOCK LEVELLERS) | 8M              | ALL MAINS CONNECTED*<br>70 KVA POWER SUPPLY  | WC'S, BASINS,<br>KITCHEN SINK,<br>ZIP BOILER | 7 SPACES<br>1 DISABLED  |
| 7E          | 10,419 SQ FT<br>(968 SQM)   | 50 KN/M <sup>2</sup> | LEVEL ACCESS X 1<br>(NO DOCK LEVELLERS) | 8M              | ALL MAINS CONNECTED*<br>70 KVA POWER SUPPLY  | WC'S, BASINS,<br>KITCHEN SINK,<br>ZIP BOILER | 10 SPACES<br>1 DISABLED |