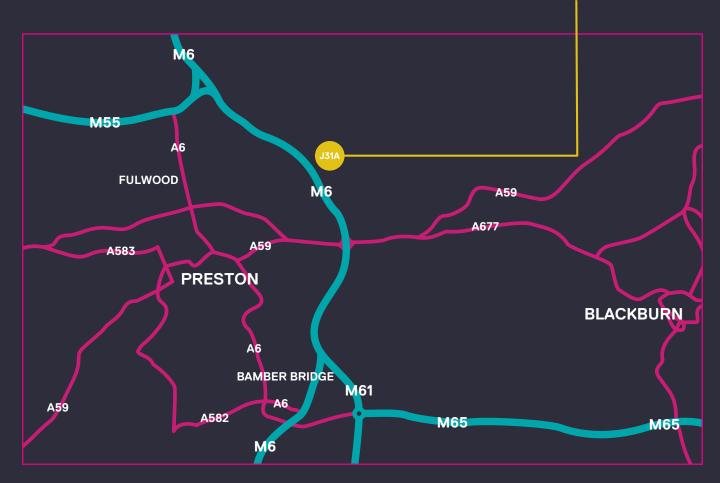

# EAST IS LOCATED 200YDS FROM J31A, M6 AND 3.5 MILES NORTH EAST OF PRESTON CITY CENTRE

# EAST

The site sits alongside Bluebell Way (B6242), only 200yds from the M6 intersection and Longridge Road to the south.

#### Major local occupiers include:

- James Hall (Spar) HQ and training centre
- · Shell PFS and Spar convenience store
- Starbucks drive-thru
- E H Booth's HQ and Distribution Centre
- UK Mail
- · Premier Inn including public house
- Inchcape (JLR)
- · Perrys (Mazda and Vauxhall)
- · Lancashire County Council
- · VOLVO