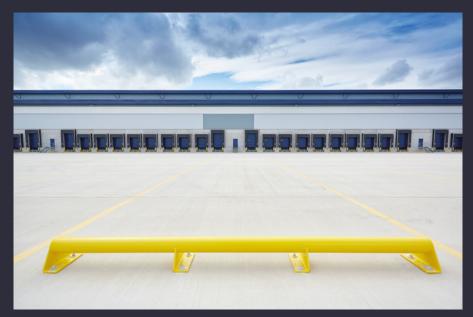

# **INDUSTRIAL AND LOGISTICS**

PHASE 1 — 70,000 SQ FT

UNITS FROM 10,376 TO 20,871 SQ FT

FURTHER OPPORTUNITIES FROM 10,000 TO 200,000 SQ FT

PR2 5PD — J31A, M6

PRESTONEAST.CO.UK

# EAST OFFERS 18 ACRES OF DESIGN AND BUILD OPPORTUNITIES AT PRESTON'S PREMIER INDUSTRIAL LOCATION

- · 70,000 SQ FT FIRST PHASE
- OUTLINE PLANNING PERMISSION FOR B2 AND B8 USES
- M6 FRONTAGE
- ESTATE SPINE ROAD IN-SITU WITH TRAFFIC LIGHT CONTROLLED ACCESS
- RENT OR BUY