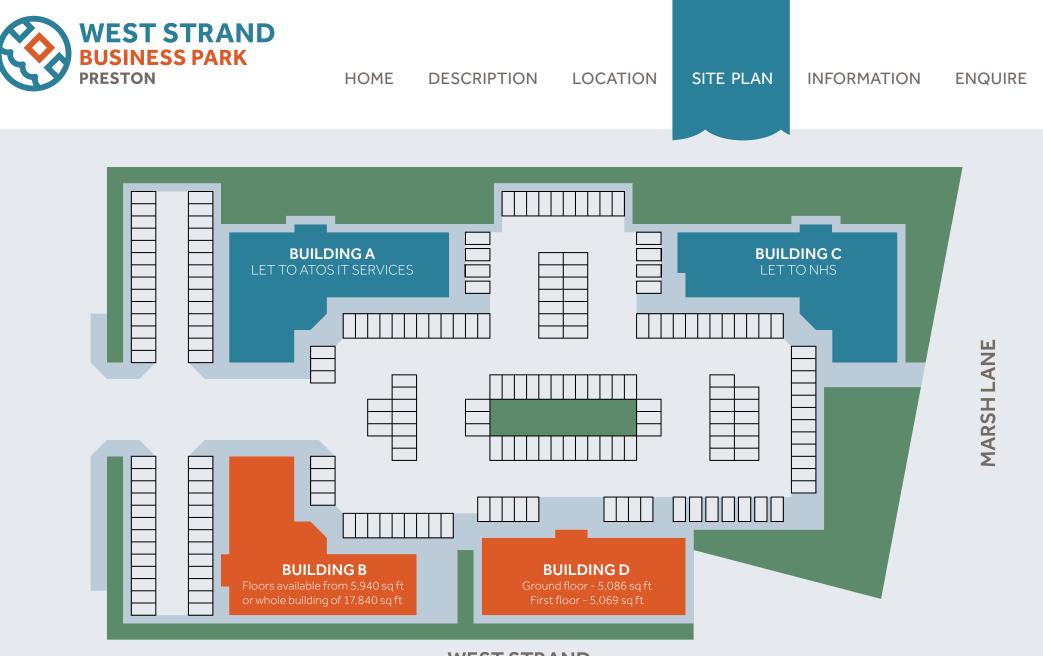

HOME DESCRIPTION LOCATION SITE PLAN INFORMATION ENQUIRE

**BUILDING B** Floors from: 5,940 sq ft 551.84 sq m 17,840 sq ft 1657.4 sq m (Whole Building)

SPACE TO LET WITH ALLOCATED PARKING

### **BUILDING D**

**Ground Floor** 5,086 sq ft 472.5 sq m **First Floor** 5,069 sq ft

470.9 sq m

#### DESCRIPTION HOME LOCATION SITE PLAN INFORMATION **ENQUIRE**

West Strand Business Park is a development of four self-contained office buildings totalling 68,000 sq ft. Buildings A and C are fully let to ATOS IT Services Limited and the NHS Trust. Building B provides three storey accommodation of 17,840 sq ft and building D provides 10,175 sq ft over two floors. Offices are available from a single floor upwards.

#### **Building B**

**First Floor** Total

Ground Floor 5,940 sq ft (551.84 sq m) 5,950 sq ft (552.77 sq m) Second Floor 5,950 sq ft (552.77 sq m) 17,840 sq ft (1657.4 sq m) (Whole Building)

#### **Building D**

**First Floor** Total

Ground Floor 5,101 sq ft (473.90 sq m) 5,085 sq ft (472.41 sq m) 10,186 sq ft (946 sq m)

The high specification office buildings benefit from a feature entrance, external landscaping and infrastructure provision. The specifications include: