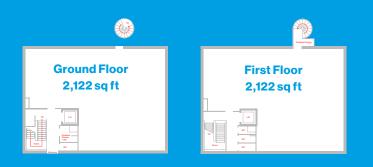

### **Building 5**

**Ground floor First floor Total Floor Area** 

2,122 sq ft 2,122 sq ft 4,244 sq ft

\* Both floors include VRF air conditioning

\* 11 dedicated car parking spaces

| Home          | Building 11, Availability |             |                    |
|---------------|---------------------------|-------------|--------------------|
| Description   |                           |             |                    |
| Specification |                           |             |                    |
| Terms         | Ground Floor              | Suite 1     | 2,871 sq ft        |
| Site Plan     | Ground Floor              | Suite 2     | 2,136 sq ft        |
| Location      | First Floor               | Suite 3 & 4 | <b>Fully Let</b>   |
| Gallery       | Second Floor              | Suite 5     | <b>2,871 sq ft</b> |
| Enquiries     | Second Floor              | Suite 6     | <b>2,136 sq ft</b> |
|               |                           |             |                    |