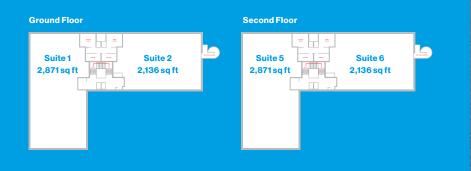

### **Building 5**

**Ground floor First floor Total Floor Area** 

2,122 sq ft 2,122 sq ft 4,244 sq ft

\* Both floors include VRF air conditioning

\* 11 dedicated car parking spaces

| Home          | Building 11, Availability |             |                    |
|---------------|---------------------------|-------------|--------------------|
| Description   |                           |             |                    |
| Specification |                           |             |                    |
| Terms         | Ground Floor              | Suite 1     | 2,871 sq ft        |
| Site Plan     | Ground Floor              | Suite 2     | 2,136 sq ft        |
| Location      | First Floor               | Suite 3 & 4 | <b>Fully Let</b>   |
| Gallery       | Second Floor              | Suite 5     | <b>2,871 sq ft</b> |
| Enquiries     | Second Floor              | Suite 6     | <b>2,136 sq ft</b> |
|               |                           |             |                    |