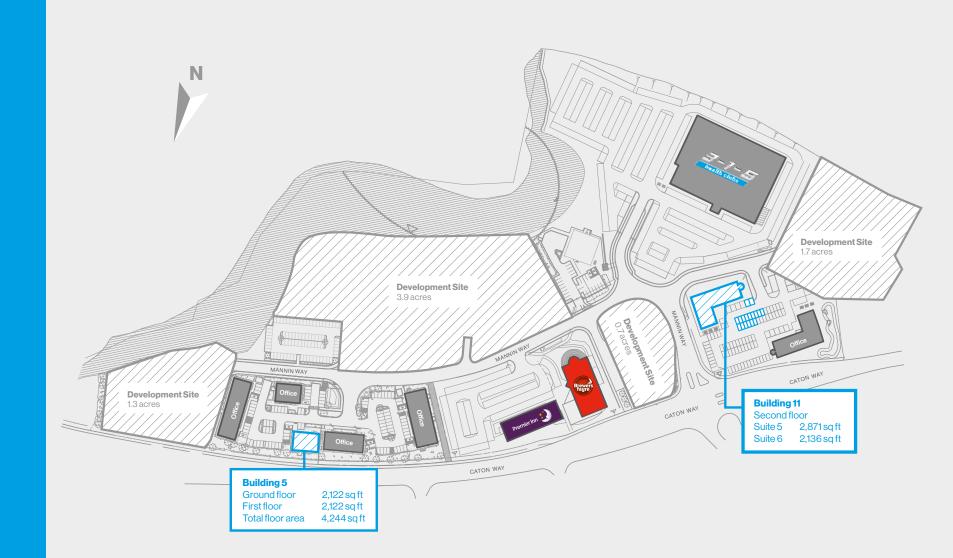

### **Building 5**

**Ground floor First floor Total Floor Area** 

2,122 sq ft 2,122 sq ft 4,244 sq ft

\* Both floors include VRF air conditioning

\* 11 dedicated car parking spaces

| Home          | Building 11, Availability |             |                    |
|---------------|---------------------------|-------------|--------------------|
| Description   |                           |             |                    |
| Specification |                           |             |                    |
| Terms         | Ground Floor              | Suite 1     | 2,871 sq ft        |
| Site Plan     | Ground Floor              | Suite 2     | 2,136 sq ft        |
| Location      | First Floor               | Suite 3 & 4 | <b>Fully Let</b>   |
| Gallery       | Second Floor              | Suite 5     | <b>2,871 sq ft</b> |
| Enquiries     | Second Floor              | Suite 6     | <b>2,136 sq ft</b> |
|               |                           |             |                    |

# **Site Plan**

Home Description Specification Terms **Site Plan** Location Gallery Enquiries

Home Description Specification Terms Site Plan **Location** Gallery Enquiries Located in an extremely prominent position, immediately adjacent to Junction 34 of the M6 motorway.