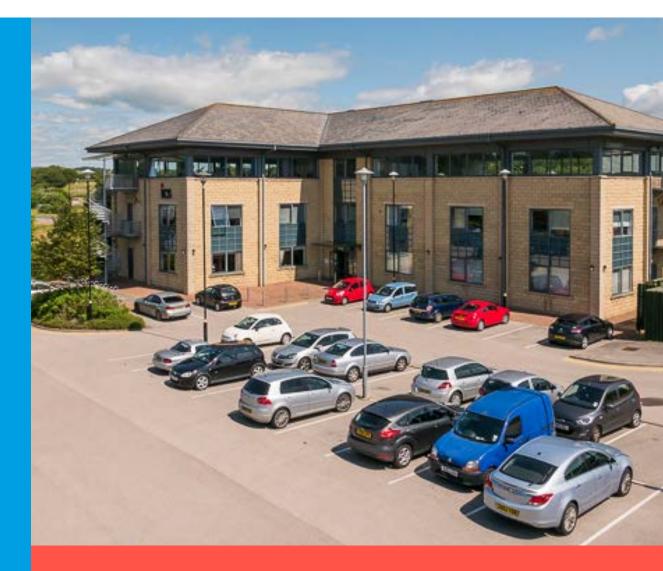

# Lancaster

Modern, high specification offices available immediately. Business Park Various suites available from 2,136 sq ft.

# **Description**

Home Description Specification Terms Site Plan Location Gallery Enquiries Lancaster Business Park offers a range of office suites and buildings, located in an extremely prominent position, immediately adjacent to Junction 34 of the M6 motorway and the new Lancaster Park and Ride. The buildings are set in well landscaped

surroundings and have dedicated car parking offering occupiers a high profile position off Caton Road, Lancaster.

#### All accommodation includes

- \* High quality office interiors
- \* Lay in grid ceiling tiles
- \* LG3 lighting
- \* Carpet tiled floors
- \* Perimeter trunking for small power, data & comms.
- \* Male, female and accessible toilets on each floor
- **\* Electric lifts**
- \* Overflow car park