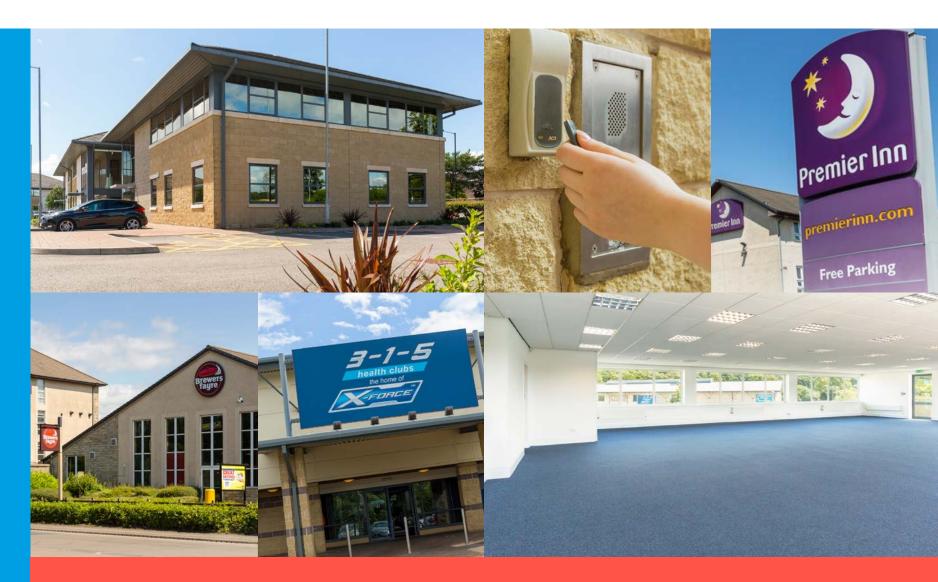

# **Description**

Home Description Specification Terms Site Plan Location Gallery Enquiries Lancaster Business Park offers a range of office suites and buildings, located in an extremely prominent position, immediately adjacent to Junction 34 of the M6 motorway and the new Lancaster Park and Ride. The buildings are set in well landscaped

#### All accommodation includes

- \* High quality office interiors
- \* Lay in grid ceiling tiles
- \* LG3 lighting
- \* Carpet tiled floors
- \* Perimeter trunking for small power, data & comms.
- \* Male, female and accessible toilets on each floor
- **\* Electric lifts**
- \* Overflow car park