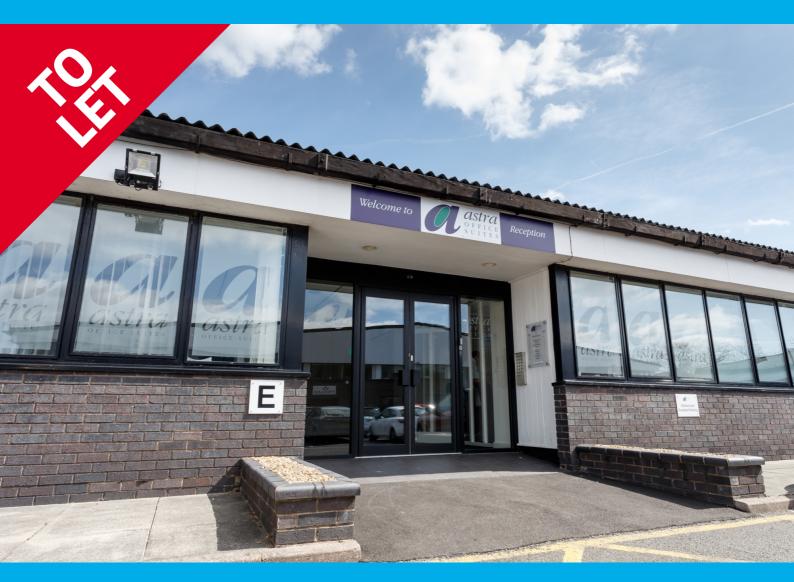

# SERVICED OFFICE SUITES WITH CAR PARKING

14 m<sup>2</sup> ( 148 ft<sup>2</sup> ) — 32 m<sup>2</sup> ( 347 ft<sup>2</sup> )

Serviced Office Suites Astra Business Centre Roman Way Preston PR2 5AP

- Situated within the well established Astra Business Centre within a fully secure site
- Less than 1 mile from Junction 31a of the M6 Motorway
- Flexible terms/ingoing tenants incentives

#### Description

A large and secure managed business park complex providing a range of business units benefitting from substantial car parking.

A managed single storey bespoke office building that has been extensively refurbished. The office suites are accessed from a single shared reception with a secure swipe card access and benefit from meeting room facilities in addition to shared kitchen and WC facilities.