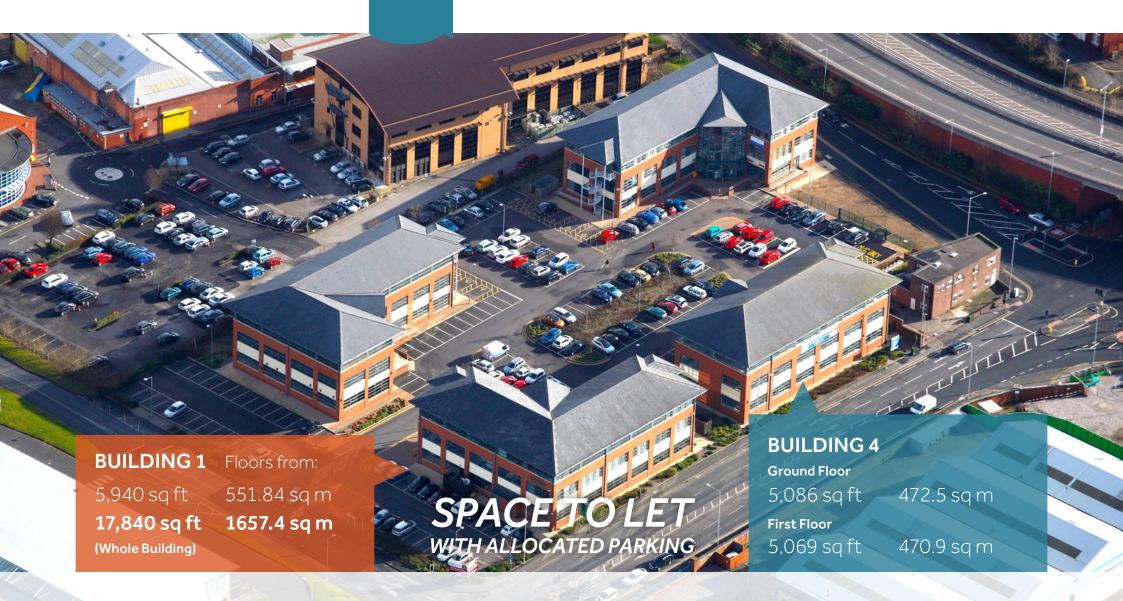

## **Building 1**

 Ground Floor
 5,940 sq ft (551.84 sq m)

 First Floor
 5,950 sq ft (552.77 sq m)

 Second Floor
 5,950 sq ft (552.77 sq m)

 Total
 17,840 sq ft (1657.4 sq m)

 (Whole Building)

## **Building 4**

Ground Floor 5,101 sq ft (473.90 sq m)
First Floor 5,085 sq ft (472.41 sq m)
Total 10,186 sq ft (946 sq m)

The high specification office buildings benefit from a feature entrance, external landscaping and infrastructure provision. The specifications include: