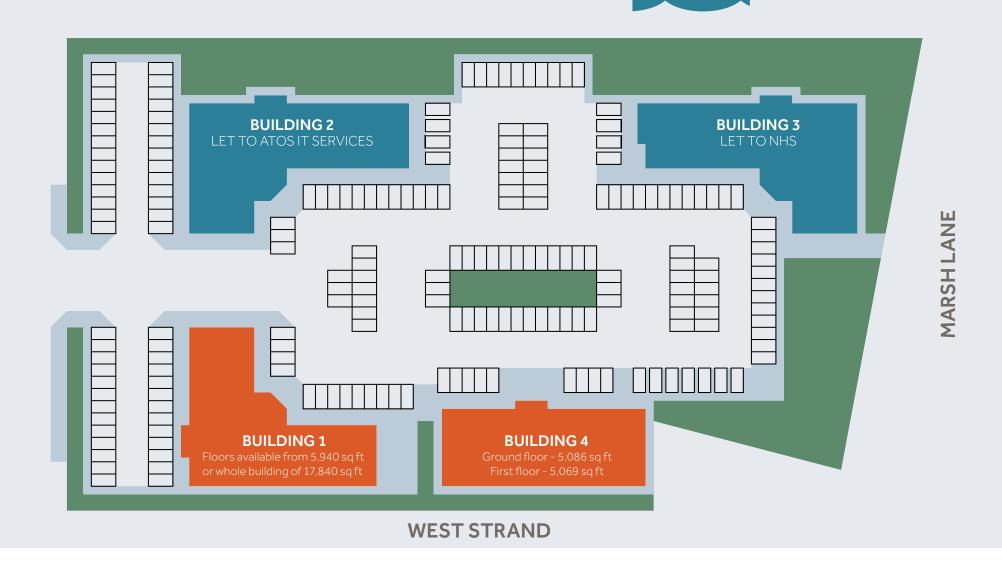

**INFORMATION** 

**ENQUIRE** 

West Strand Business Park is a development of four self-contained office buildings totalling 68,000 sq ft. Buildings 2 and 3 are fully let to ATOS IT Services Limited and the NHS Trust. Building 1 provides three storey accommodation of 17,840 sq ft and building 4 provides 10,175 sq ft over two floors. Offices are available from a single floor upwards.

## **Building 1**

 Ground Floor
 5,940 sq ft (551.84 sq m)

 First Floor
 5,950 sq ft (552.77 sq m)

 Second Floor
 5,950 sq ft (552.77 sq m)

 Total
 17,840 sq ft (1657.4 sq m)

 (Whole Building)

## **Building 4**

Ground Floor 5,101 sq ft (473.90 sq m)
First Floor 5,085 sq ft (472.41 sq m)
Total 10,186 sq ft (946 sq m)

The high specification office buildings benefit from a feature entrance, external landscaping and infrastructure provision. The specifications include: