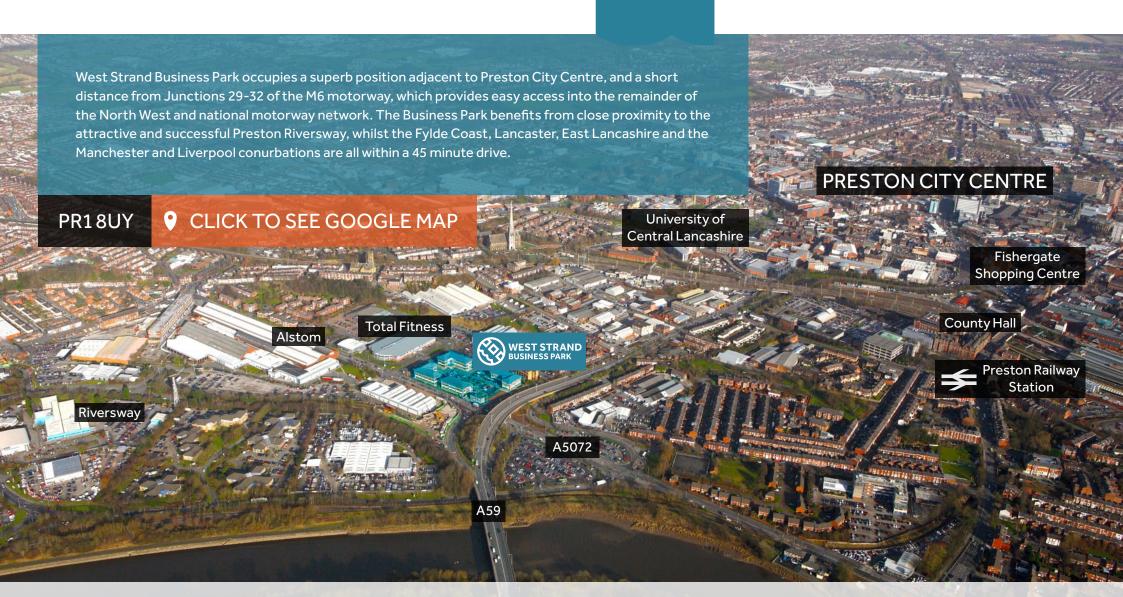

**INFORMATION** 

**ENQUIRE** 

West Strand Business Park is a development of four self-contained office buildings totalling 68,000 sq ft. Buildings 2 and 3 are fully let to ATOS IT Services Limited and the NHS Trust. Building 1 provides three storey accommodation of 17,840 sq ft and building 4 provides 10,175 sq ft over two floors. Offices are available from a single floor upwards.