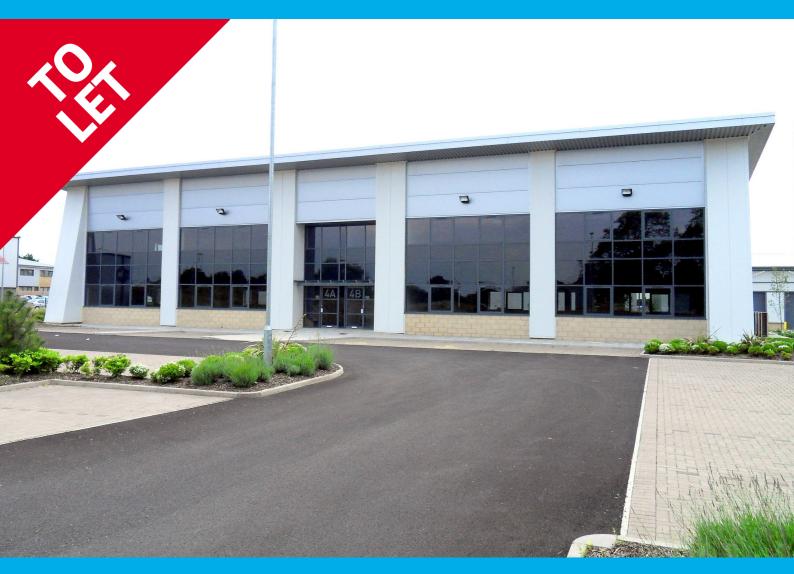

#### Description

The suite occupies the first floor of a semi detached building being of steel portal frame construction incorporating feature glass and clad elevations beneath pitched roof.

The suite provides generally open plan offices and an amenity area.

The offices have been finished to a high standard with specification including the following:-

- · Generally open plan floor space
- · Double glazed windows
- · Raised floors
- · Suspended ceiling
- · Category II lighting
- · Male, female and disabled WC facilities
- · Passenger lift
- · Comfort cooling
- · 10 allocated car parking spaces
- · High quality landscaping
- · Excellent working environment