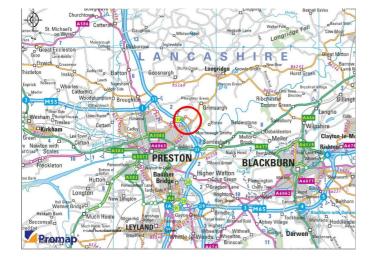

### Location

The development is prominently situated within the Millennium City Office Park development, one of the regions modern prestigious business parks. The M6 motorway lies approximately 1/2 a mile distant at junction 31a providing easy access to the M55, M61 and M65 motorways all being within a short distance.

Immediate occupiers include EH Booths headquarter offices and distribution centre, James Hall (Spar) headquarter offices and distribution centre and the Volkswagen Commercial Centre.

Please refer to the attached location plan.