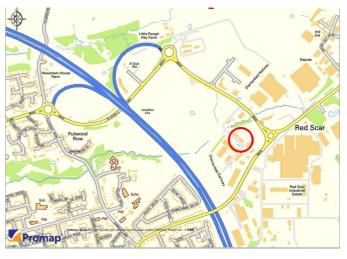

### Location

The development is prominently situated within the Millennium City Office Park development, one of the regions modern prestigious business parks. The M6 motorway lies approximately 1/2 a mile distant at junction 31a providing easy access to the M55, M61 and M65 motorways all being within a short distance.

Immediate occupiers include EH Booths headquarter offices and distribution centre, James Hall (Spar) headquarter offices and distribution centre and the Volkswagen Commercial Centre.

Please refer to the attached location plan.