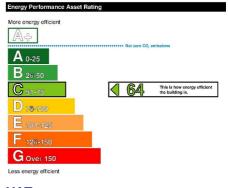

## **Energy Performance Certificate**

| Energy Performance Certificate<br>Non-Domestic Building             | HM Government                                             |
|---------------------------------------------------------------------|-----------------------------------------------------------|
| Unit 4.1<br>Millennium City Park<br>Ribbleton<br>PRESTON<br>PR2 SPY | Certificate Reference Number:<br>0848-3089-0217-0500-7495 |

This certificate shows the energy rating of this building. It indicates the energy efficiency of the building fabric and the heating, ventilation, cooling and lighting systems. The rating is compared to two benchmarks for this type of building: one appropriate for new buildings and one appropriate for existing buildings. There is more advice on how to interpret this information on the Government's weakste www.communites.gov.uk/epdd.