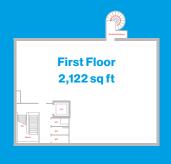

**Need more info? Get in touch** 

bme Building 5

Description

**Specification** 

Site Plan Location

Gallery Enquiries

Ground floor 2,122 sq ft
First floor 2,122 sq ft

Total Floor Area 4,244 sq ft