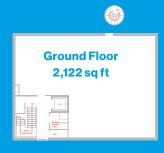

**Need more info? Get in touch** 

bme Building 5

Description

**Specification** 

Site Plan Location

Gallery Enquiries

Ground floor 2,122 sq ft
First floor 2,122 sq ft

Total Floor Area 4,244 sq ft