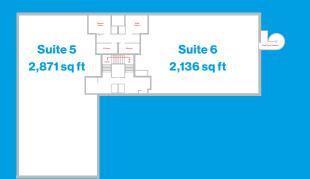

# Building 11, Suites 5 & 6

ome

Description

## **Building 11, Suites 5 & 6**

Suites 5 & 6, Second Floor

 Suite 5
 2,871 sq ft

 Suite 6
 2,136 sq ft

- \* Includes gas fired central heating
- \* 15 dedicated car parking spaces