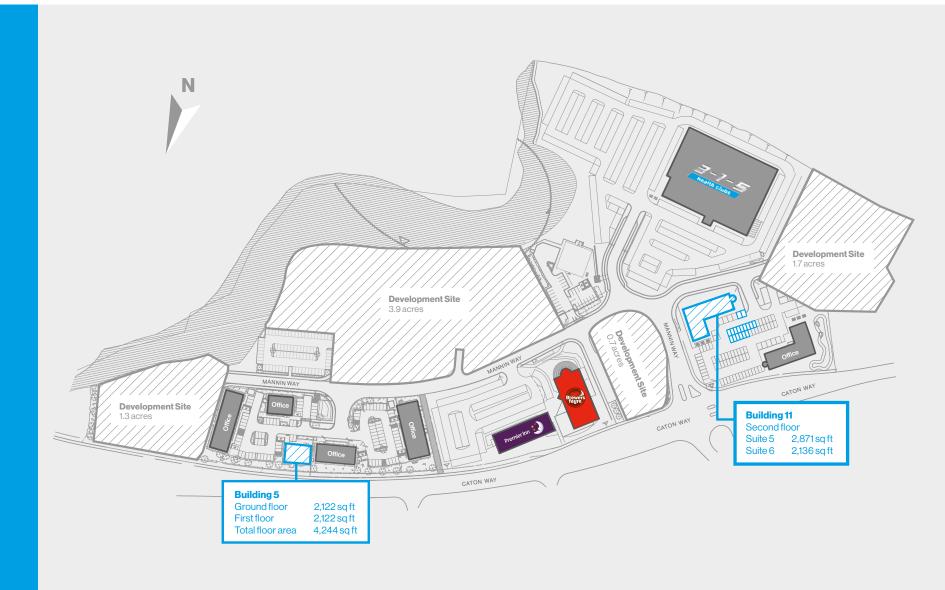

**Need more info? Get in touch** 

bme Building 5

Description

**Specification** 

Site Plan Location

Gallery Enquiries

Ground floor 2,122 sq ft
First floor 2,122 sq ft

Total Floor Area 4,244 sq ft

\* Both floors include VRF air conditioning

\* 11 dedicated car parking spaces

## **Building 11, Suites 5 & 6**

Suites 5 & 6, Second Floor

 Suite 5
 2,871 sq ft

 Suite 6
 2,136 sq ft

- \* Includes gas fired central heating
- \* 15 dedicated car parking spaces