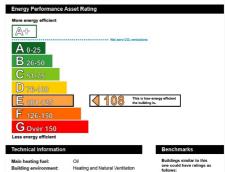

# **Energy Performance Certificate**

shows the energy rating of this building. It indicates the energy efficient in and the heating, veriliation, cooling and lighting systems. The ratio benchmarks for this type of building, one appropriate for new buildings for existing buildings. There is more advise on how to interpret this inform document Energy Performance Certificates for the construction, sale an available on the Government's website at emment/collections/energy-performance-certificates.