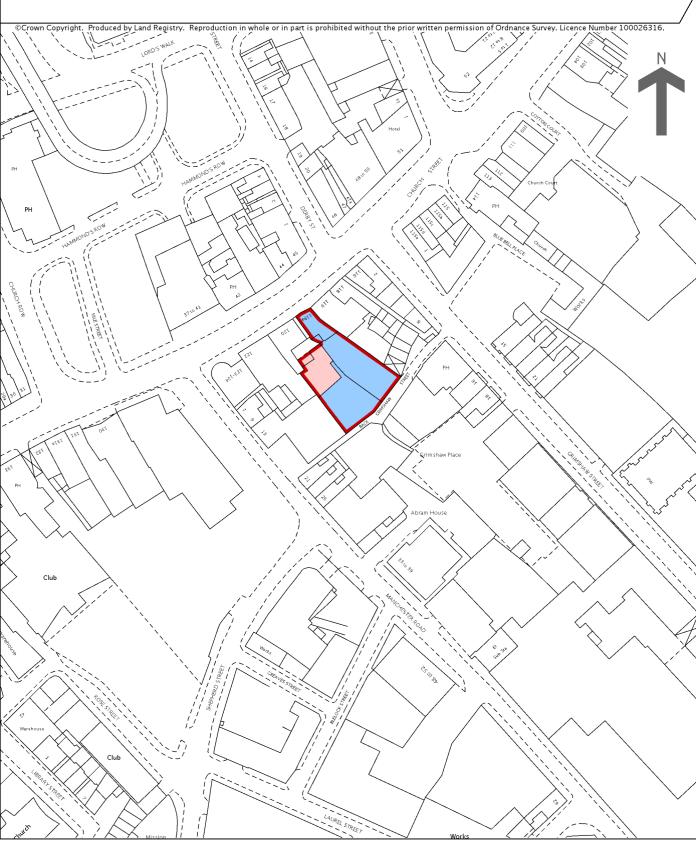

## Land Registry Official copy of title plan

Title number LAN78845 Ordnance Survey map reference SD5429SW Scale 1:1250 Administrative area Lancashire: Preston