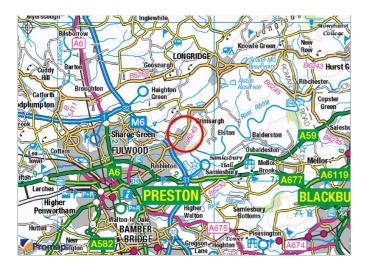

#### Location

The Astra Business Centre is situated at the entrance to the Roman Way Industrial Estate being a very well established business park to the North of Preston, immediately off Longridge Road (B6243).

The location is very accessible being less than 1 mile to the west of Junction 31(a) of the M6 Motorway which in turn connects with the M61, M55 and M65 motorways and thus throughout the North West.