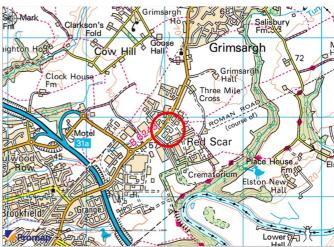

#### Location

The Astra Business Centre is situated at the entrance to the Roman Way Industrial Estate being a very well established business park to the North of Preston, immediately off Longridge Road (B6243).

The location is very accessible being less than 1 mile to the west of Junction 31(a) of the M6 Motorway which in turn connects with the M61, M55 and M65 motorways and thus throughout the North West.