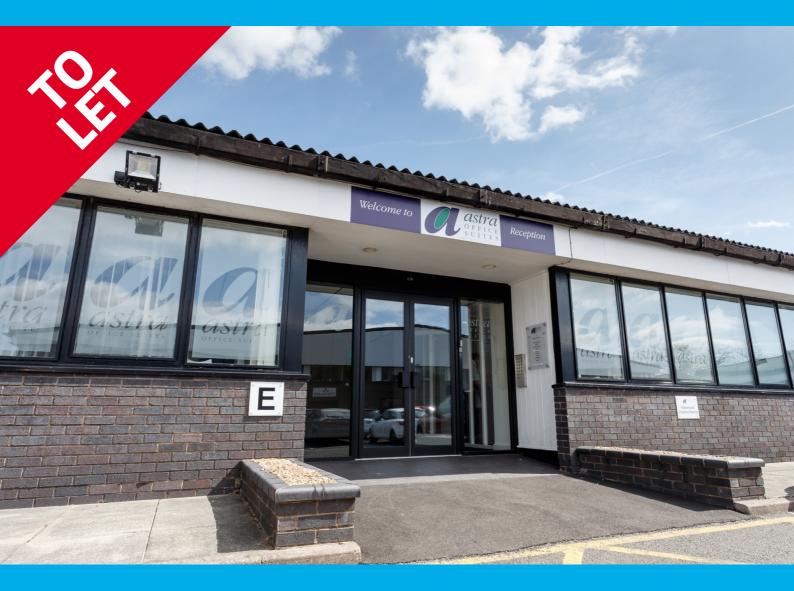

# SERVICED OFFICE SUITES WITH CAR PARKING

23 m<sup>2</sup> ( 247 ft<sup>2</sup> ) — 28 m<sup>2</sup> ( 297 ft<sup>2</sup> )

Serviced Office Suites Astra Business Centre Roman Way Preston PR2 5AP

- Situated within the well established Astra Business Centre within a fully secure site
- Less than 1 mile from Junction 31a of the M6 Motorway
- Flexible terms/ingoing tenants incentives

#### Location

The Astra Business Centre is situated at the entrance to the Roman Way Industrial Estate being a very well established business park to the North of Preston, immediately off Longridge Road (B6243).

#### **Description**

A large and secure managed business park complex providing a range of business units benefitting from substantial car parking.

A managed single storey bespoke office building that has been extensively refurbished. The office suites are accessed from a single shared reception with a secure swipe card access and benefit from meeting room facilities in addition to shared kitchen and WC facilities.