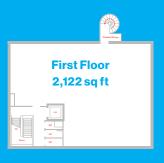

**Need more info? Get in touch** 

me **Building 5** 

Description

Specification

Site Plan Location Ground floor
First floor

2,122 sq ft 2,122 sq ft

**Total Floor Area** 

4,244 sq ft