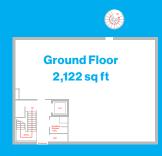

**Need more info? Get in touch** 

me **Building 5** 

Description

Specification

Site Plan Location Ground floor
First floor

2,122 sq ft 2,122 sq ft

**Total Floor Area** 

4,244 sq ft