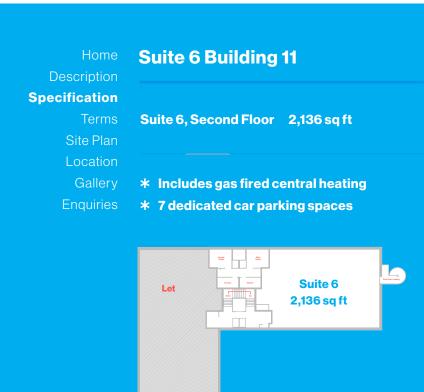

and the new Lancaster Park and Ride.

The buildings are set in well landscaped surroundings and have dedicated car parking offering occupiers a high profile position off Caton Road, Lancaster.

#### All accommodation includes:

- \* High quality office interiors
- \* Lay in grid ceiling tiles
- \* LG3 lighting
- \* Carpet tiled floors
- \* Perimeter trunking for small power, data & comms.
- \* Male, female and accessible toilets on each floor
- \* Electric lifts
- \* Overflow car park



**Need more info? Get in touch** 





me **Building 5** 

Description

Specification

Site Plan Location Ground floor
First floor

2,122 sq ft 2,122 sq ft

**Total Floor Area** 

4,244 sq ft

\* Both floors include VRF air conditioning

\* 11 dedicated car parking spaces









## Suite 6, Building 11







#### **Terms**

Home Terms

Description Specification

ification way of full repairing and insuring leases

Terms for a term of years to be agreed.

The accommodation is available by

Site Plan

Location

Gallery

Rent

Full details and quoting rents are available on application.

#### Legal

Each party to bear their own legal costs incurred in the transaction.

#### **VAT**

Prices, outgoings and rentals where quoted are exclusive of, but may be liable to, VAT at the prevailing rate.





### **Site Plan**

Home
Description
Specification
Terms
Site Plan
Location
Gallery
Enquiries





# **Lancaster Business Park**

Description
Specification
Terms
Site Plan
Location
Gallery
Enquiries

Located in an extremely prominent position, immediately adjacent to Junction 34 of the M6 motorway.