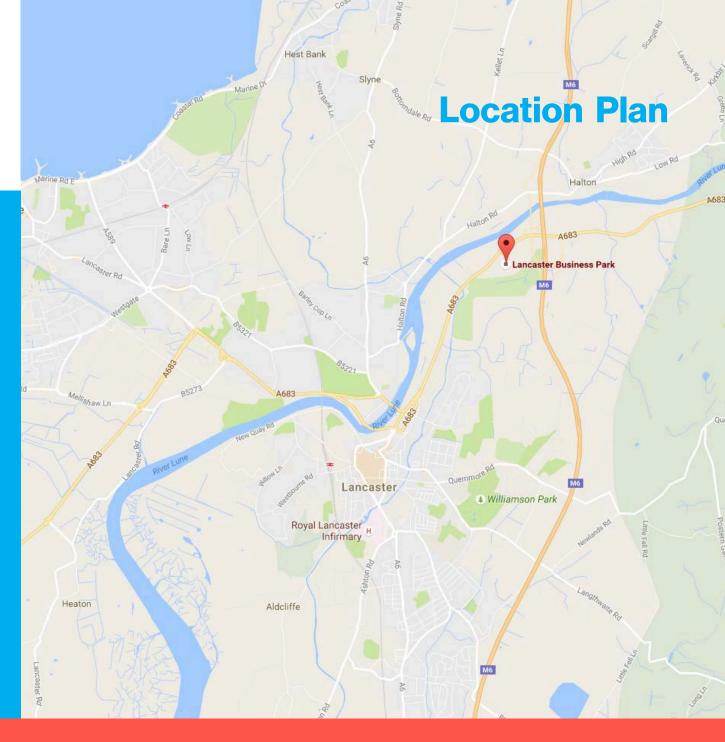

# **Lancaster Business Park**

Description
Specification
Terms
Site Plan
Location
Gallery
Enquiries

Located in an extremely prominent position, immediately adjacent to Junction 34 of the M6 motorway.

Lancaster Business Park
Caton Road
Lancaster
LA1 3RQ