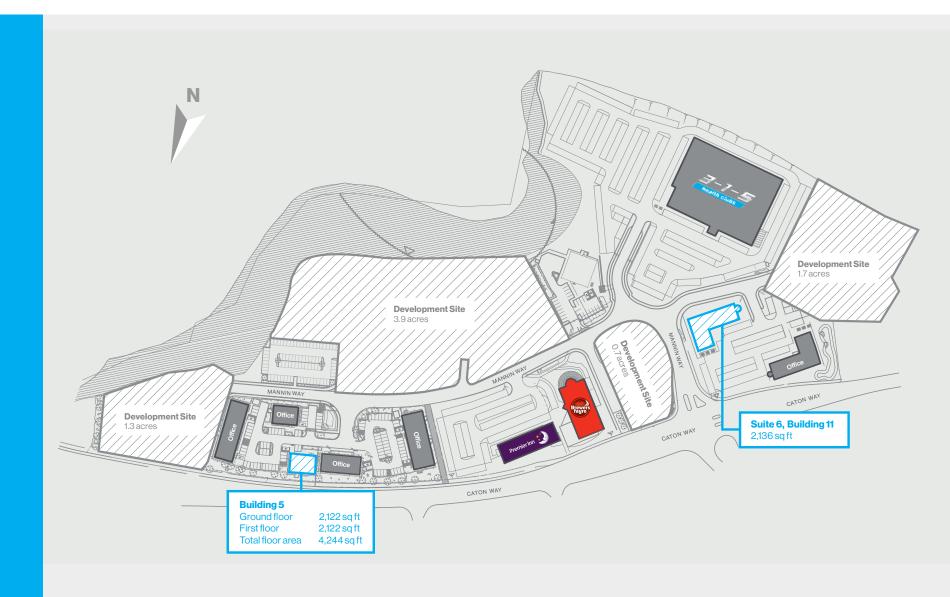

### **Site Plan**

Home
Description
Specification
Terms
Site Plan
Location
Gallery
Enquiries

**Need more info? Get in touch** 

me **Building 5** 

Description

Specification

Site Plan Location Ground floor
First floor

2,122 sq ft 2,122 sq ft

**Total Floor Area** 

4,244 sq ft

## Suite 6, Building 11