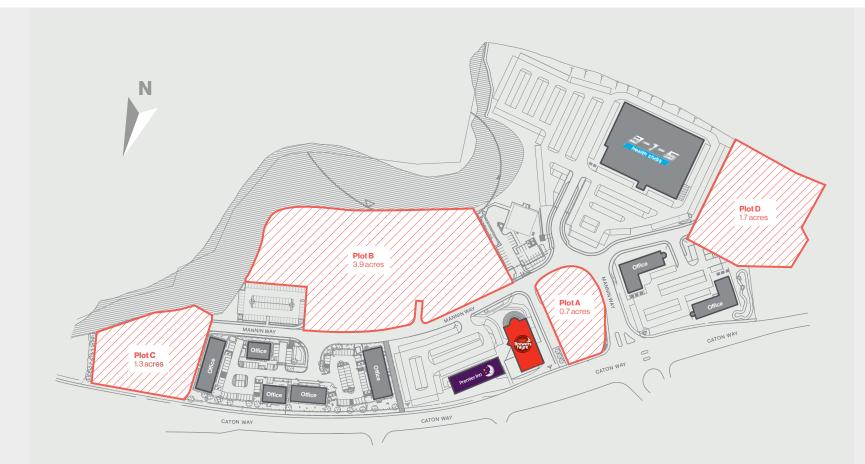

#### Plot A

- + 0.7 acres
- + 9,000 sq ft
- + 2 storey office building with dedicated car parking
- Plot B
- + 3.9 acres
- + 10,000 sq ft up to 60,000 sq ft
- + 2 or 3 storey office building with dedicated car parking

#### Plot C

- + 1.3 acres
- + 16,500 sq ft up to 20,000 sq ft
- + 2 or 3 storey office building with dedicated car parking

#### Plot D

- + 1.7 acres
- + 10,000 sq ft up to 25,000 sq ft
- + 2 or 3 storey office building with dedicated car parking

Description & Specification

Availability & Site Plan

Location

Current Occupiers

Located in an extremely prominent