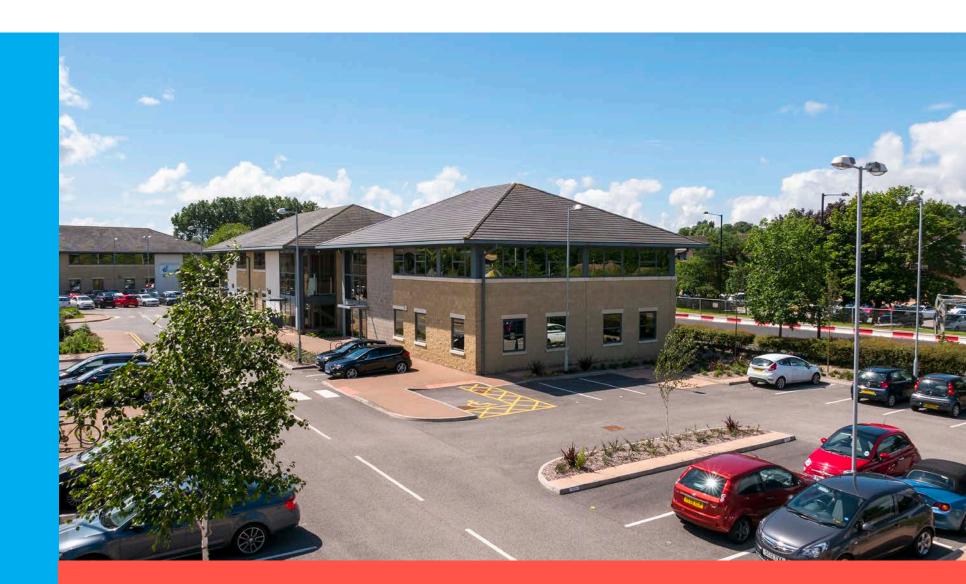

### Description & Specification

Availability & Site Plan

Location

Current Occupiers Lancaster Business Park currently offers a range of office suites and buildings. Located in an extremely prominent position, immediately adjacent to junction 34 of the M6 motorway and the new Lancaster Park and Ride.

Office Design and build opportunities are now available for offices of between 9,000 -60,000 sq ft. The buildings will be set in well landscaped surroundings and have dedicated car parking offering occupiers a high profile position off Caton

\* Superb motorway access adjacent to J34 of the M6

Road, Lancaster.

- \* Modern high specification office accommodation
- \* Dedicated car parking spaces
- \* On-site Premier Inn, Holiday Inn, Brewers Fayre & 3-1-5 Gym.