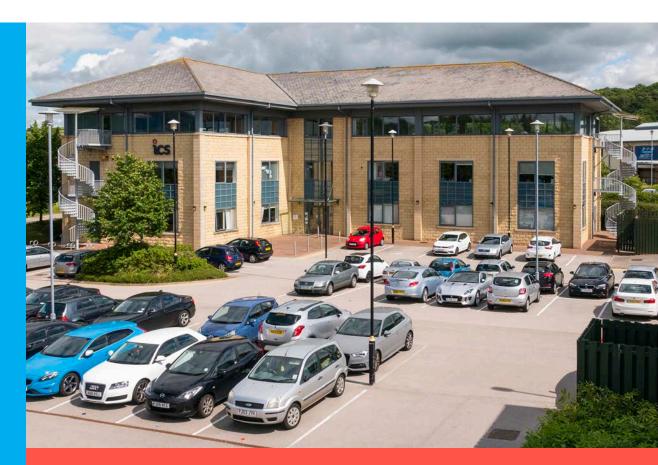

Specification**

#### Home

### Description & Specification

Availability & Site Plan

Location

Current Occupiers Lancaster Business Park currently offers a range of office suites and buildings. Located in an extremely prominent position, immediately adjacent to junction 34 of the M6 motorway and the new Lancaster Park and Ride.

Office Design and build opportunities are now available for offices of between 9,000 -60,000 sq ft. The buildings will be set in well landscaped surroundings and have dedicated car parking offering occupiers a high profile position off Caton

\* Superb motorway access adjacent to J34 of the M6

Road, Lancaster.

- \* Modern high specification office accommodation
- \* Dedicated car parking spaces
- \* On-site Premier Inn, Holiday Inn, Brewers Fayre & 3-1-5 Gym.



#### **Specification**

- \* High quality finishes and materials
- \* Suspended ceilings with integral lighting
- **\*** Passenger lifts
- \* Fully DDA compliant
  - Male and female toilets and shower
- \* VRF air conditioning
- **\* Full access raised floors**

# **Availability & Site Plan**

Home

Description & Specification

Availability & Site Plan

Location

Current Occupiers

Enquiries



#### Plot A

- + 0.7 acres
- + 9,000 sq ft
- + 2 storey office building with dedicated car parking
- Plot B
- + 3.9 acres
- + 10,000 sq ft up to 60,000 sq ft
- + 2 or 3 storey office building with dedicated car parking

#### Plot C

- + 1.3 acres
- + 16,500 sq ft up to 20,000 sq ft
- + 2 or 3 storey office building with dedicated car parking

#### Plot D

- + 1.7 acres
- + 10,000 sq ft up to 25,00